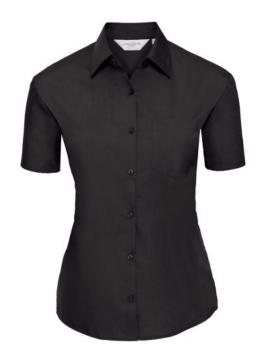

## WOMEN'S SS PO-COT EASY CARE POPLIN SHIRT

## **Specification**

RUSSELL women's short sleeve shirt POLYCOTTON EASY CARE POPLIN. Elegant and versatile material. Classic, two buttons on cuff.35% Poplin cotton / 65% polyester, 110/105 g / m2. Drying at 50 degrees. EASY CARE - fast drying , easy to iron white XS light-Roy L