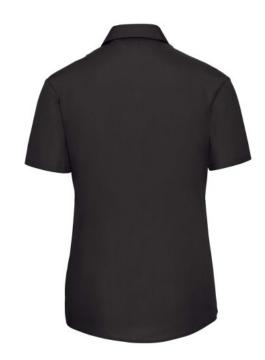

## WOMEN'S SS PO-COT EASY CARE POPLIN SHIRT

## **Specification**

RUSSELL women's short sleeve shirt POLYCOTTON EASY CARE POPLIN. Elegant and versatile material. Classic, two buttons on cuff.35% Poplin cotton / 65% polyester, 110/105 g / m2. Drying at 50 degrees. EASY CARE - fast drying , easy to iron white XS light-Roy L